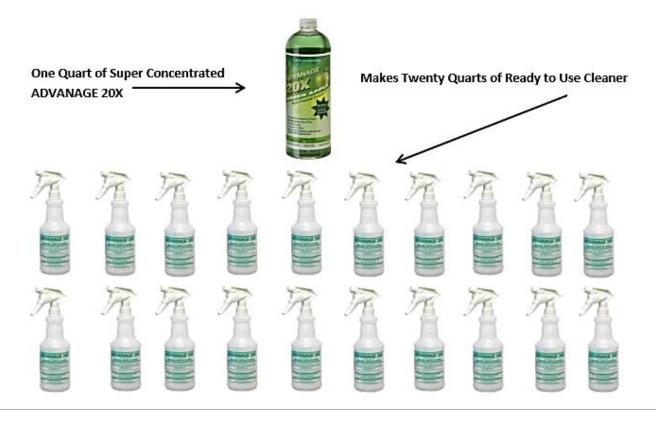

## **IT'S CALLED 20X FOR A REASON**

**ADVANAGE 20X is** Ultra-concentrated. Just add water and you will have the most powerful cleaner in the industry and at the same time, you will have a ready-to-use cleaner that contains no phosphates, is biodegradable, non-toxic, and safe around children and pets.

Being ultra-concentrated is what makes ADVANAGE 20X so affordable because one quart of 20X makes 20 quarts of the best ready-to-use cleaner on the market. Use it for carpet cleaning, kitchens, bathrooms, laundry, and clothes. It is without question the best and only cleaner you'll ever need.